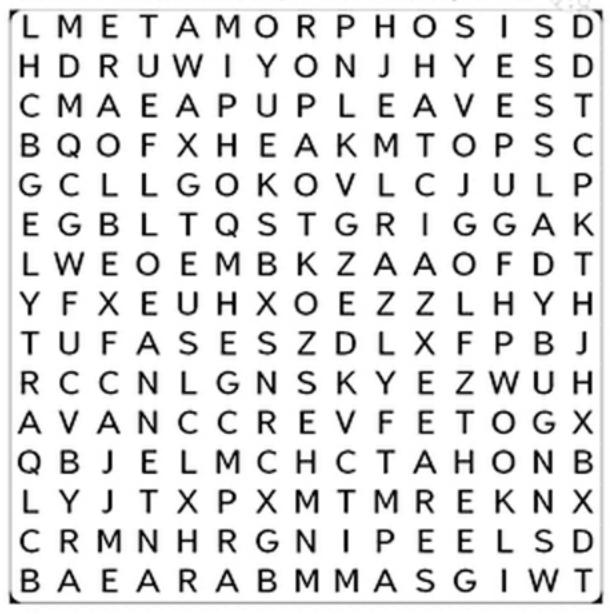

## LADYBUG LIFE CYCLE WORD SEARCH

Rules: forward words, backward words, up words, down words, diagonal words.

ANTENNAE EXOSKELETON LEAVES SHELL BODY HATCH SLEEPING METAMORPHOSIS LADYBUG EGG MOLT SPOT ELYTRA LARVA PUPA TWIGS